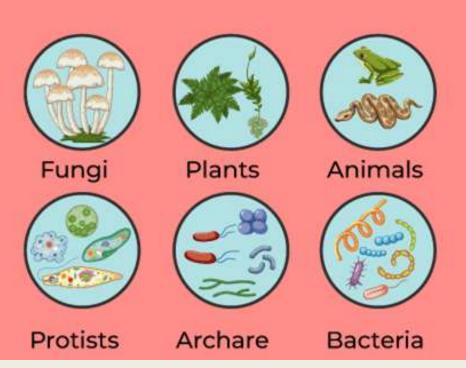

## **Biotic**

Living things in an ecosystem are called biotic factors.

# Abiotic

Humidity

Temperature

**Protists** 

**Archare** 

Bacteria