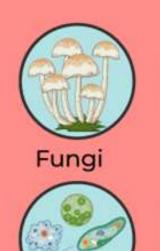

#### **EXAMPLES OF BIOTIC FACTORS:**

PLANTS & TREES

EXAMPLES OF BIOTIC FACTORS:

**FUNGI** 

Non-living things in an ecosystem are called abiotic factors.

# THEY ARE A HUMAN.

A BIOTIC FACTOR!

IS THIS A
BIOTIC
OR
ABIOTIC
FACTOR?

THIS IS LIGHT.

AN ABIOTIC FACTOR! IS THIS A
BIOTIC OR
ABIOTIC
FACTOR?

THIS IS FUNGI.

A BIOTIC FACTOR!