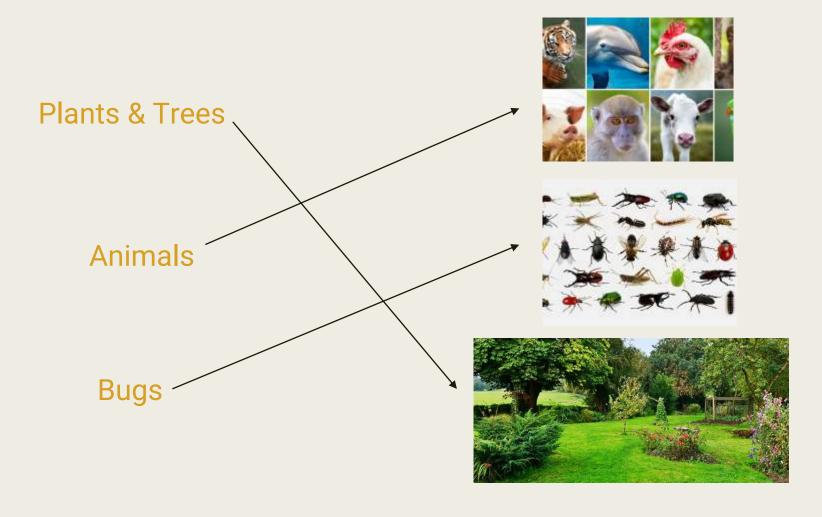

# MATCH TO THE PICTURE: Biotic Factors

#### **EXAMPLES OF BIOTIC FACTORS:**

PLANTS & TREES

EXAMPLES OF BIOTIC FACTORS:

**FUNGI** 

Non-living things in an ecosystem are called abiotic factors.