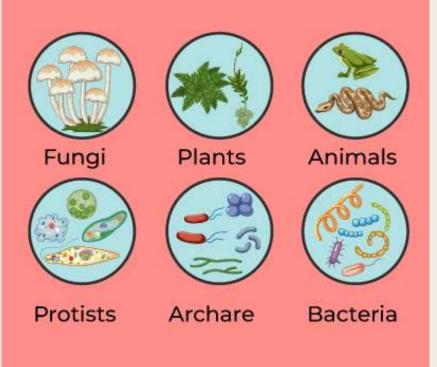

What is an Ecosystem?

An ecosystem is a physical environment and all the living and nonliving things in it.



What is an Ecosystem?(Fill in the Blank!)

An ecosystem is

a \_physical
environment

and all the
living and
non-living things
in it.



In an ecosystem the living things interact with each other and with the nonliving things like the soil, water, and air.



#### Fill in the Blank!

In an ecosystem the living things interact with each other and with the nonliving things like the soil, water, and <u>air</u>.



## **Biotic**



Living things in an ecosystem are called biotic factors.



#### **EXAMPLES OF BIOTIC FACTORS:**

**HUMANS** 



#### **EXAMPLES OF BIOTIC FACTORS:**

PLANTS & TREES





EXAMPLES OF BIOTIC FACTORS:

**FUNGI** 







Non-living things in an ecosystem are called abiotic factors.





#### **EXAMPLES OF ABIOTIC FACTORS:**

WATER





#### **EXAMPLES OF ABIOTIC FACTORS:**

**MINERALS** 

EXAMPLES OF ABIOTIC FACTORS:

LIGHT

# **Biotic**

# **Abiotic**





All elements in an ecosystem are **essential**. Both biotic and abiotic factors are related to each other.

# **Biotic**

# Abiotic









Humidity

Temperature





**Protists** 

**Archare** 

Bacteria

#### Fill in the Blank!

Air

All elements in an ecosystem are <u>essential</u>. Both biotic and abiotic factors are related to each