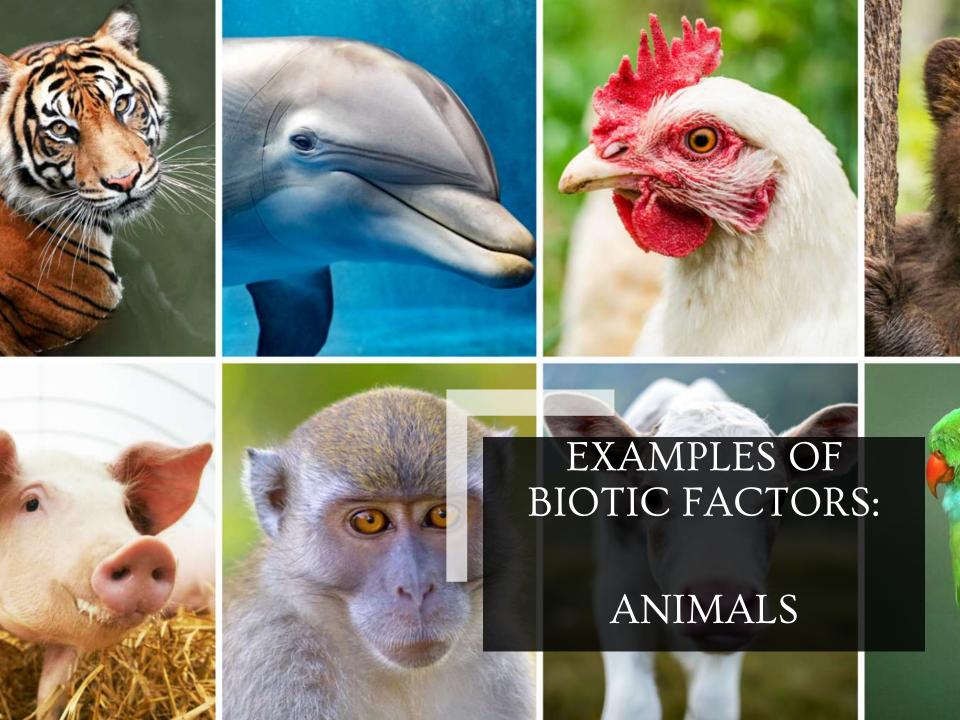

What is an Ecosystem?

An ecosystem is a physical environment and all the living and nonliving things in it.



What is an Ecosystem?(Fill in the Blank!)

An ecosystem is

a \_physical
environment

and all the
living and
non-living things
in it.



In an ecosystem the living things interact with each other and with the nonliving things like the soil, water, and air.



#### Fill in the Blank!

In an ecosystem the living things interact with each other and with the nonliving things like the soil, water, and <u>air</u>.



## **Biotic**



Living things in an ecosystem are called biotic factors.



#### **EXAMPLES OF BIOTIC FACTORS:**

**HUMANS** 



#### **EXAMPLES OF BIOTIC FACTORS:**

PLANTS & TREES





EXAMPLES OF BIOTIC FACTORS:

**FUNGI** 







Non-living things in an ecosystem are called abiotic factors.





#### **EXAMPLES OF ABIOTIC FACTORS:**

WATER





#### **EXAMPLES OF ABIOTIC FACTORS:**

**MINERALS** 

EXAMPLES OF ABIOTIC FACTORS:

LIGHT

# **Biotic**

# **Abiotic**





All elements in an ecosystem are **essential**. Both biotic and abiotic factors are related to each other.

# **Biotic**

# Abiotic









Humidity

Temperature





**Protists** 

**Archare** 

Bacteria

#### Fill in the Blank!

Air

All elements in an ecosystem are <u>essential</u>. Both biotic and abiotic factors are related to each other.

# MATCH TO THE PICTURE: Biotic Factors



# MATCH TO THE PICTURE: Abiotic Factors



ARE THEY A
BIOTIC OR
ABIOTIC
FACTOR?





# THEY ARE A HUMAN.

A BIOTIC FAC