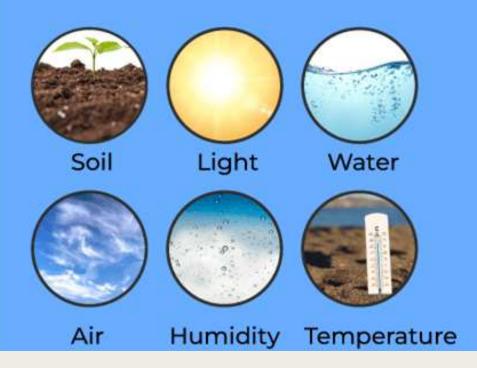

# **Abiotic**

All elements in an ecosystem are **essential**. Both biotic and abiotic factors are related to each other.

# Abiotic

Humidity

Temperature

**Protists** 

**Archare** 

Bacteria