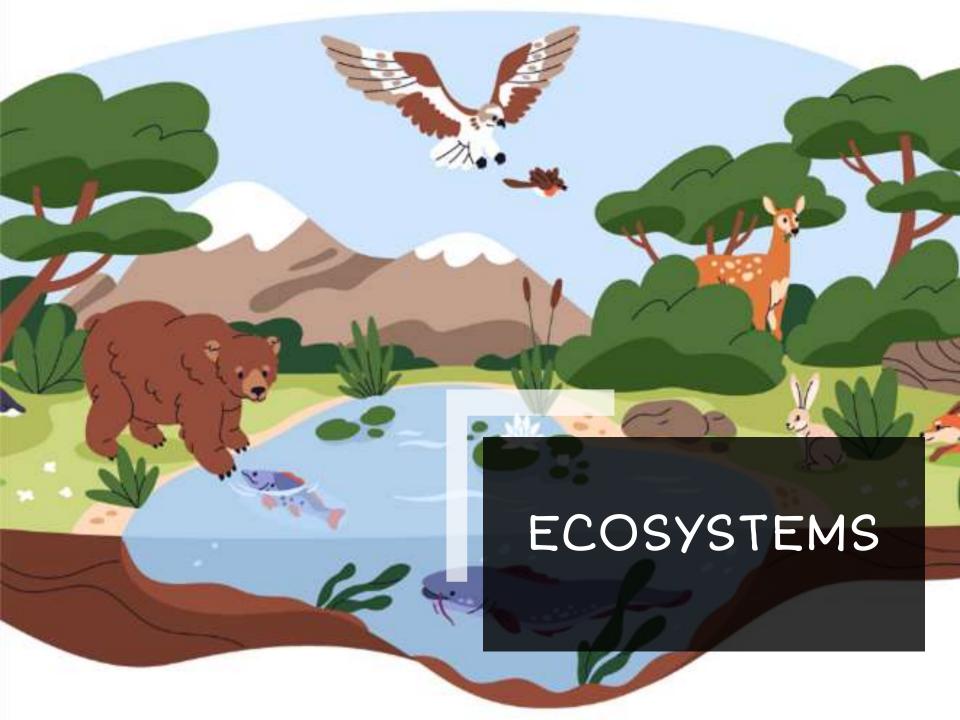

What is an Ecosystem?

An ecosystem is a physical environment and all the living and nonliving things in it.

What is an Ecosystem?(Fill in the Blank!)

An ecosystem is

a \_physical
environment

and all the
living and
non-living things
in it.

In an ecosystem the living things interact with each other and with the nonliving things like the soil, water, and air.

#### Fill in the Blank!

In an ecosystem the living things interact with each other and with the nonliving things like the soil, water, and <u>air</u>.