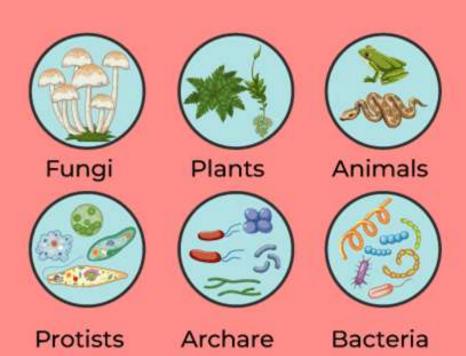

# **Biotic**

# Abiotic

Humidity

Temperature

**Protists** 

**Archare** 

Bacteria

# MATCH TO THE PICTURE: Biotic Factors