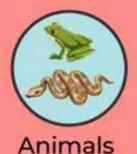

#### **EXAMPLES OF BIOTIC FACTORS:**

PLANTS & TREES

EXAMPLES OF BIOTIC FACTORS:

**FUNGI** 

Non-living things in an ecosystem are called abiotic factors.