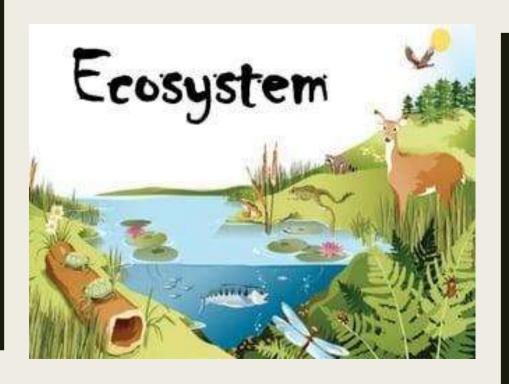

What is an Ecosystem?

An ecosystem is a physical environment and all the living and nonliving things in it.

What is an Ecosystem?(Fill in the Blank!)

An ecosystem is

a \_physical
environment

and all the
living and
non-living things
in it.

In an ecosystem the living things interact with each other and with the nonliving things like the soil, water, and air.

#### Fill in the Blank!

In an ecosystem the living things interact with each other and with the nonliving things like the soil, water, and <u>air</u>.