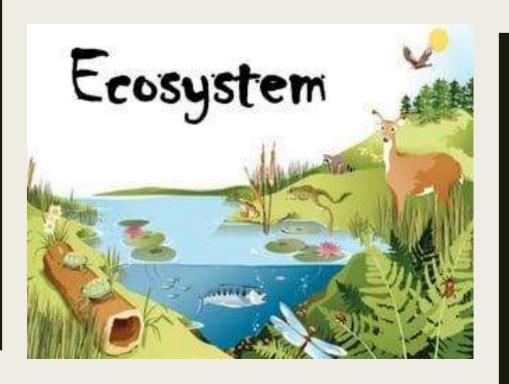

What is an Ecosystem?

An ecosystem is a physical environment and all the living and nonliving things in it.

What is an Ecosystem?(Fill in the Blank!)

An ecosystem is

a \_physical
environment

and all the
living and
non-living things
in it.

In an ecosystem the living things interact with each other and with the nonliving things like the soil, water, and air.

#### Fill in the Blank!

In an ecosystem the living things interact with each other and with the nonliving things like the soil, water, and <u>air</u>.