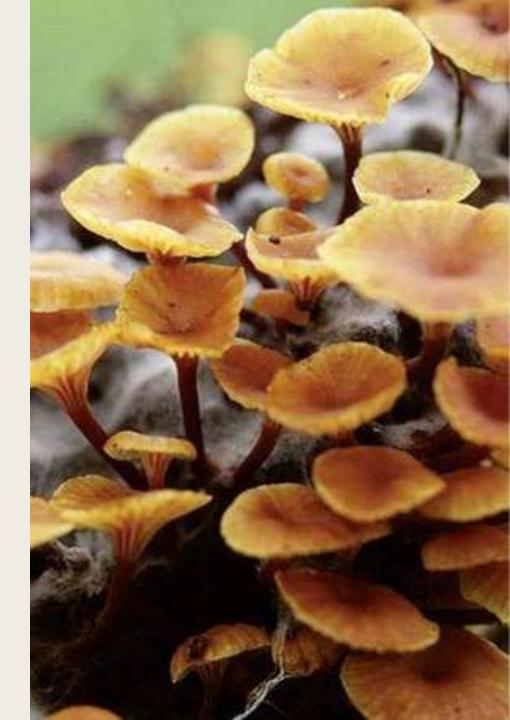

#### **EXAMPLES OF BIOTIC FACTORS:**

PLANTS & TREES

EXAMPLES OF BIOTIC FACTORS:

**FUNGI** 

Non-living things in an ecosystem are called abiotic factors.

# THEY ARE A HUMAN.

A BIOTIC FACTOR!

IS THIS A
BIOTIC
OR
ABIOTIC
FACTOR?

THIS IS LIGHT.

AN ABIOTIC FACTOR! IS THIS A
BIOTIC OR
ABIOTIC
FACTOR?

THIS IS FUNGI.

A BIOTIC FACTOR!