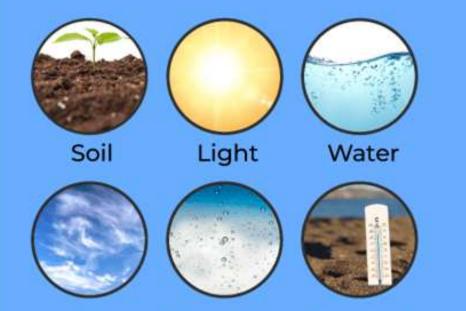

#### **EXAMPLES OF ABIOTIC FACTORS:**

WATER

#### **EXAMPLES OF ABIOTIC FACTORS:**

**MINERALS** 

EXAMPLES OF ABIOTIC FACTORS:

LIGHT