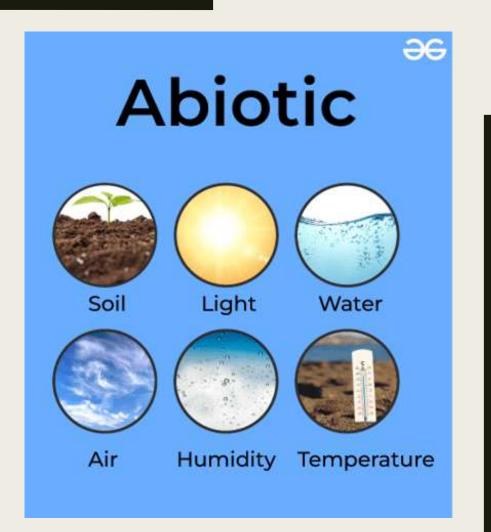

#### **EXAMPLES OF ABIOTIC FACTORS:**

WATER

#### **EXAMPLES OF ABIOTIC FACTORS:**

**MINERALS** 

EXAMPLES OF ABIOTIC FACTORS:

LIGHT

# Abiotic

Humidity

Temperature

**Protists** 

**Archare** 

Bacteria