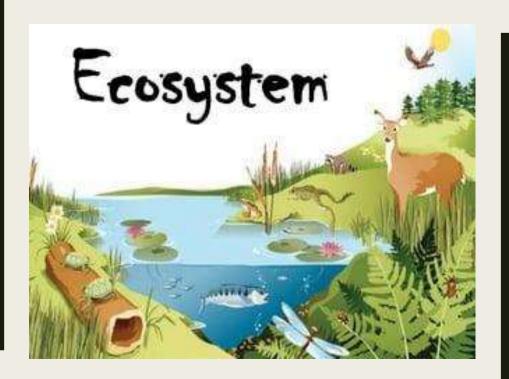

What is an Ecosystem?

An ecosystem is a physical environment and all the living and nonliving things in it.

What is an Ecosystem?(Fill in the Blank!)

An ecosystem is

a \_physical
environment

and all the
living and
non-living things
in it.

In an ecosystem the living things interact with each other and with the nonliving things like the soil, water, and air.

#### Fill in the Blank!

In an ecosystem the living things interact with each other and with the nonliving things like the soil, water, and <u>air</u>.