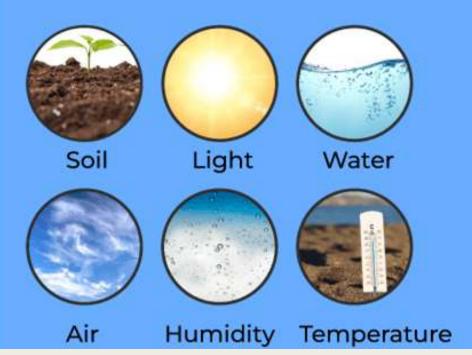

# **Abiotic**

All elements in an ecosystem are **essential**. Both biotic and abiotic factors are related to each other.

# Abiotic

Humidity

Temperature

**Protists** 

**Archare** 

Bacteria

# MATCH TO THE PICTURE: Abiotic Factors

ARE THEY A
BIOTIC OR
ABIOTIC
FACTOR?