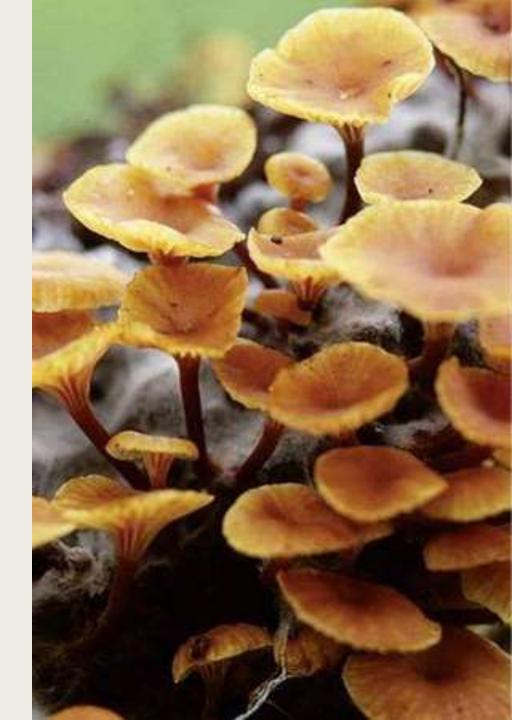

#### **EXAMPLES OF BIOTIC FACTORS:**

PLANTS & TREES

EXAMPLES OF BIOTIC FACTORS:

**FUNGI** 

Non-living things in an ecosystem are called abiotic factors.

# THEY ARE A HUMAN.

A BIOTIC FACTOR!

IS THIS A
BIOTIC
OR
ABIOTIC
FACTOR?

THIS IS LIGHT.

AN ABIOTIC FACTOR! IS THIS A
BIOTIC OR
ABIOTIC
FACTOR?

THIS IS FUNGI.

A BIOTIC FACTOR!