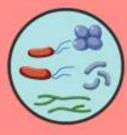

.



#### Fill in the Blank!

In an ecosystem the living things interact with each other and with the nonliving things like the soil, water, and <u>air</u>.



## **Biotic**



Living things in an ecosystem are called biotic factors.



#### **EXAMPLES OF BIOTIC FACTORS:**

**HUMANS** 



#### **EXAMPLES OF BIOTIC FACTORS:**

PLANTS & TREES





EXAMPLES OF BIOTIC FACTORS:

**FUNGI** 







Non-living things in an ecosystem are called abiotic factors.





#### **EXAMPLES OF ABIOTIC FACTORS:**

WATER





#### **EXAMPLES OF ABIOTIC FACTORS:**

**MINERALS** 

EXAMPLES OF ABIOTIC FACTORS:

LIGHT

# **Biotic**

# **Abiotic**





All elements in an ecosystem are **essential**. Both biotic and abiotic factors are related to each other.

# **Biotic**

# Abiotic









Humidity

Temperature





**Protists** 

**Archare** 

Bacteria

#### Fill in the Blank!

Air

All elements in an ecosystem are <u>essential</u>. Both biotic and abiotic factors are related to each other.

# MATCH TO THE PICTURE: Biotic Factors



# MATCH TO THE PICTURE: Abiotic Factors



ARE THEY A
BIOTIC OR
ABIOTIC
FACTOR?





# THEY ARE A HUMAN.

A BIOTIC FACTOR!

IS THIS A
BIOTIC
OR
ABIOTIC
FACTOR?

THIS IS LIGHT.

AN ABIOTIC FACTOR! IS THIS A
BIOTIC OR
ABIOTIC
FACTOR?



THIS IS FUNGI.

A BIOTIC FACTOR!







# **Biotic**

#### Abiotic





Pop Quiz!

Name one biotic and one abiotic factor.