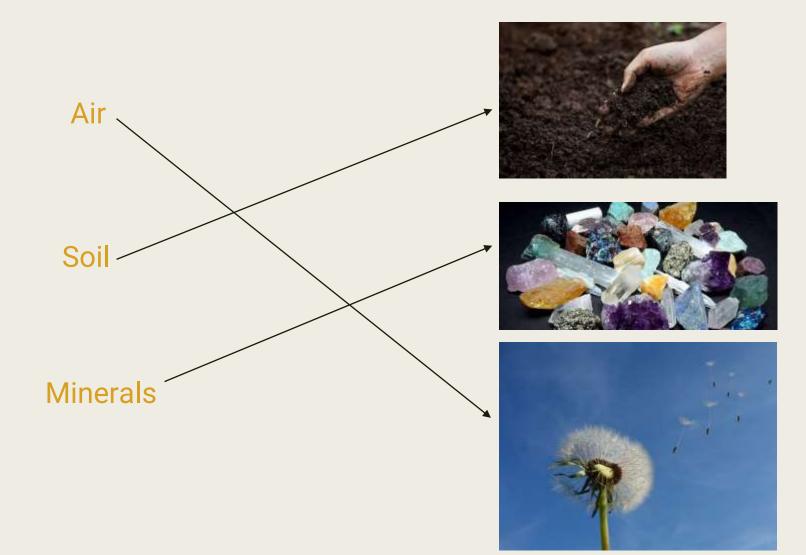

# MATCH TO THE PICTURE: Abiotic Factors

ARE THEY A
BIOTIC OR
ABIOTIC
FACTOR?

#### **EXAMPLES OF ABIOTIC FACTORS:**

**MINERALS** 

EXAMPLES OF ABIOTIC FACTORS:

LIGHT