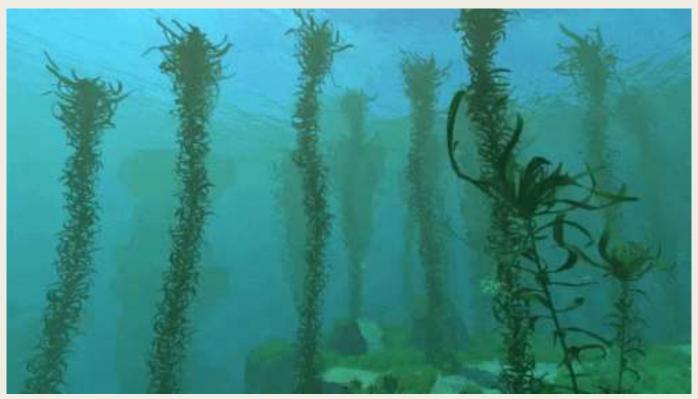

ls
- sunlight
- air







It is possible to eat these parts of a plant:

- roots
- stem
- leaves
- fruit
- flower
- seeds





It is possible to eat these parts of a plant:

- roots
- stem
- leaves
- fruit
- flower
- seeds









Mushrooms, mould and yeast are all part of this kingdom.



#### Characteristics:

- Don't move around their habitat.
- Eat other living things.



#### Mushrooms:

Need humid environments to

grow.
Some are very dangerous to eat, but others very tasty.



#### Yeast:

- Microscopic, we can't see them.
- Use them to make bread and other foods.



#### Mould:

- Can grow on food or other humid places, like walls or floors.
- Used to make penicillin, an antibiotic.



# The Algae Kingdom

Algae are living things we find in fresh and saltwater. They are proteas.



## The Algae Kingdom

Algae produce a lot of the oxygen we need to breathe.



## The Bacteria Kingdom

Bacteria are very simple microscopic beings.



## The Bacteria Kingdom

Bacteria live in almost all places on Earth.



#### MATCH TO THE PICTURE: Defense Mechanisms of a Plant



#### What is this?



# Mushrooms! What kingdom does it belong to?



### Fungi Kingdom!



#### What is this?



Algae! What kingdom does it belong to?



### Algae Kingdom!



#### What is this?



# Bacteria! What kingdom does it belong to?



#### Bacteria Kingdom!