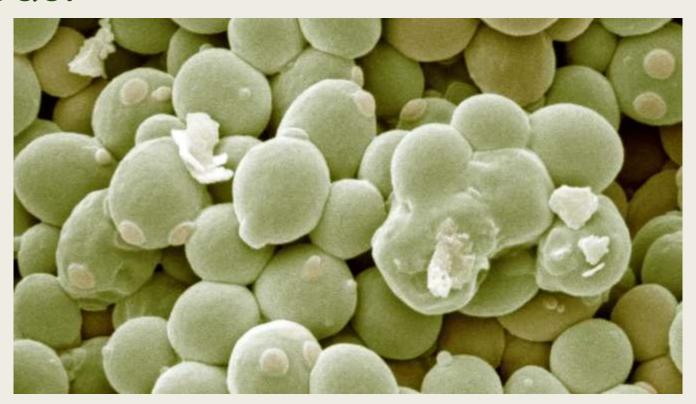

Plants make their own food with:

- water
- minerals
- sunlight
- air





Plants make their own **food** with:

- water
- minerals
- sunlight
- air







It is possible to eat these parts of a plant:

- roots
- stem
- leaves
- fruit
- flower
- seeds





It is possible to eat these parts of a plant:

- roots
- stem
- leaves
- fruit
- flower
- seeds









Mushrooms, mould and yeast are all part of this kingdom.



#### Characteristics:

- Don't move around their habitat.
- Eat other living things.



#### Mushrooms:

Need humid environments to

grow.
Some are very dangerous to eat, but others very tasty.



#### Yeast:

- Microscopic, we can't see them.
- Use them to make bread and other foods.



#### Mould:

- Can grow on food or other humid places, like walls or floors.
- Used to make penicillin, an antibiotic.



# The Algae Kingdom

Algae are living things we find in fresh and saltwater. They are proteas.



## The Algae Kingdom

Algae produce a lot of the oxygen we need to breathe.



## The Bacteria Kingdom

Bacteria are very simple microscopic beings.



## The Bacteria Kingdom

Bacteria live in almost all places on Earth.



#### MATCH TO THE PICTURE: Defense Mechanisms of a Plant



#### What is this?



# Mushrooms! What kingdom does it belong to?



### Fungi Kingdom!



#### What is this?



Algae! What kingdom does it belong to?



### Algae Kingdom!



#### What is this?



# Bacteria! What kingdom does it belong to?



#### Bacteria Kingdom!