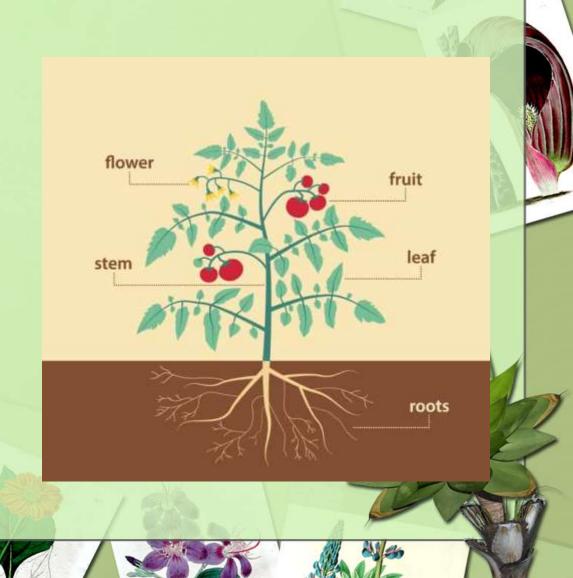

It is possible to eat these parts of a plant:

- roots
- stem
- leaves
- fruit
- flower
- seeds

Mushrooms, mould and yeast are all part of this kingdom.