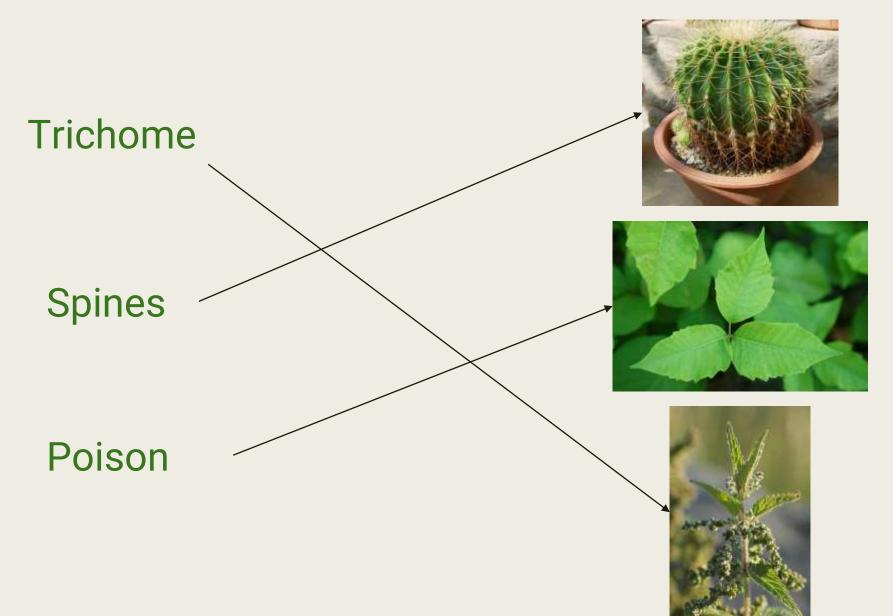

dom.



#### Characteristics:

- Don't move around their habitat.
- Eat other living things.



#### Mushrooms:

Need humid environments to

grow.
Some are very dangerous to eat, but others very tasty.



#### Yeast:

- Microscopic, we can't see them.
- Use them to make bread and other foods.



#### Mould:

- Can grow on food or other humid places, like walls or floors.
- Used to make penicillin, an antibiotic.



# The Algae Kingdom

Algae are living things we find in fresh and saltwater. They are proteas.



## The Algae Kingdom

Algae produce a lot of the oxygen we need to breathe.



## The Bacteria Kingdom

Bacteria are very simple microscopic beings.



## The Bacteria Kingdom

Bacteria live in almost all places on Earth.



#### MATCH TO THE PICTURE: Defense Mechanisms of a Plant



#### What is this?



# Mushrooms! What kingdom does it belong to?



### Fungi Kingdom!



#### What is this?



Algae! What kingdom does it belong to?



### Algae Kingdom!



#### What is this?



# Bacteria! What kingdom does it belong to?



#### Bacteria Kingdom!