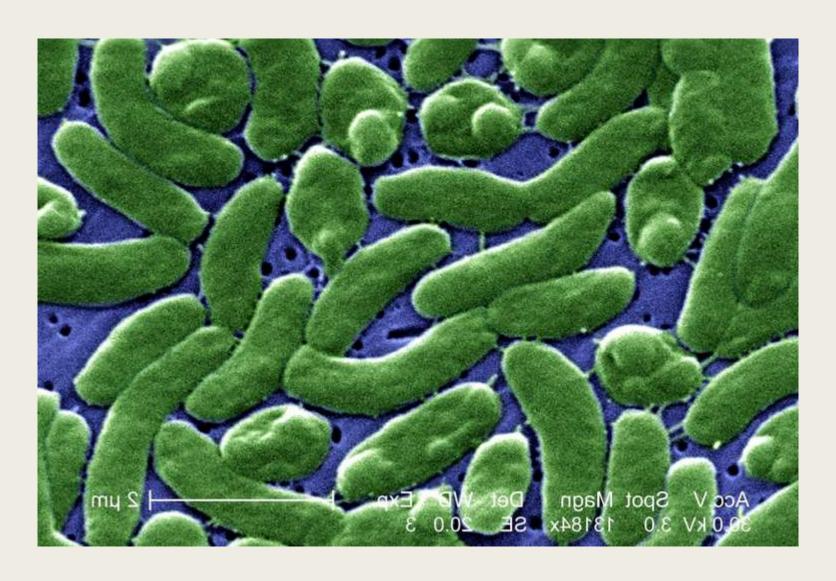

## The Bacteria Kingdom

Bacteria are very simple microscopic beings.

## The Bacteria Kingdom

Bacteria live in almost all places on Earth.

# Bacteria! What kingdom does it belong to?

#### Bacteria Kingdom!