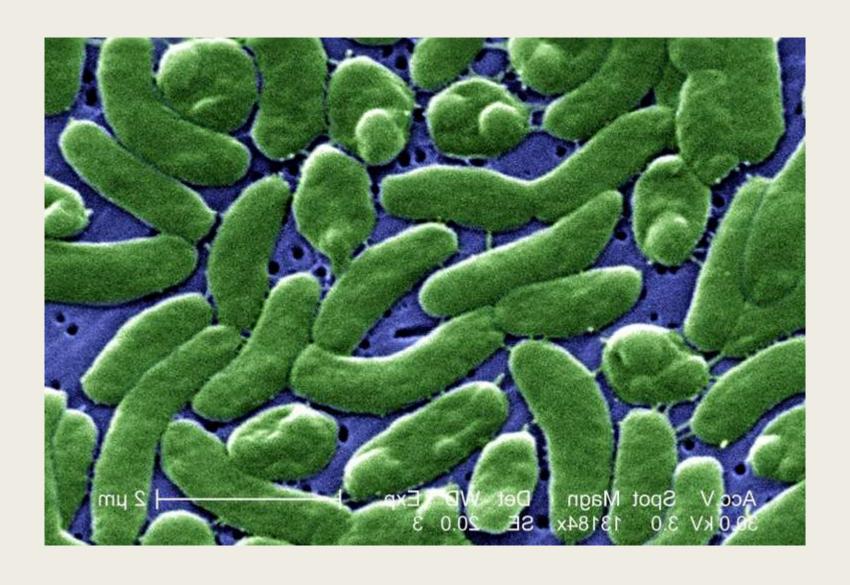

## The Bacteria Kingdom

Bacteria are very simple microscopic beings.

## The Bacteria Kingdom

Bacteria live in almost all places on Earth.

# Bacteria! What kingdom does it belong to?

#### Bacteria Kingdom!