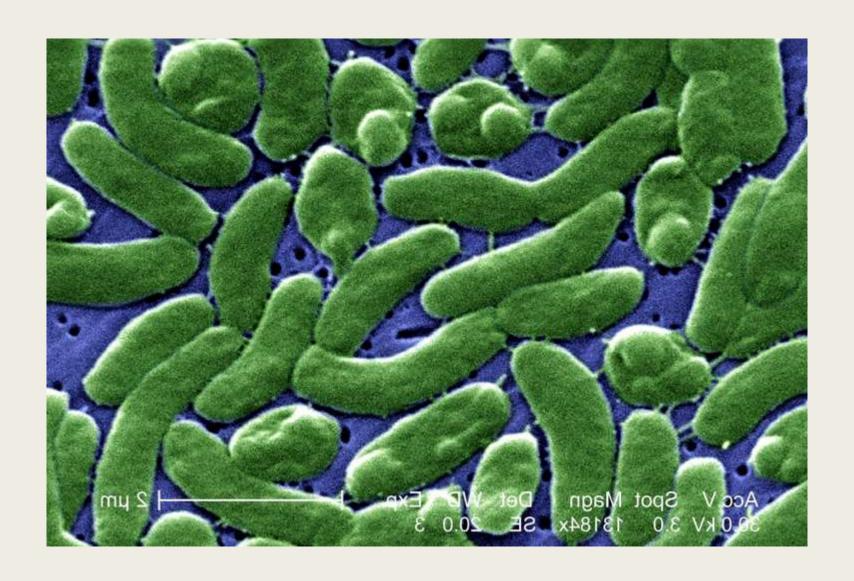

## The Bacteria Kingdom

Bacteria are very simple microscopic beings.

## The Bacteria Kingdom

Bacteria live in almost all places on Earth.

#### What is this?

# Bacteria! What kingdom does it belong to?

#### Bacteria Kingdom!