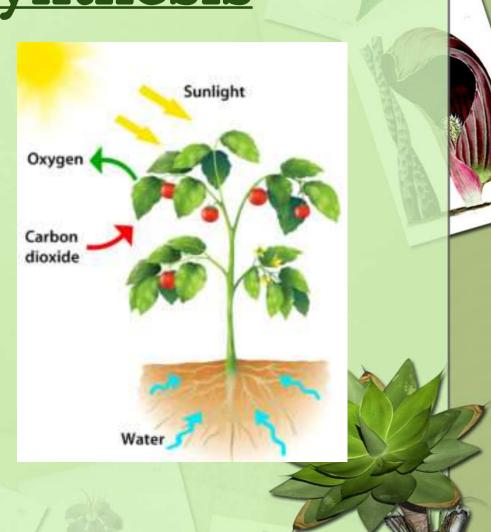

Plants make their own food with:

- water
- minerals
- sunlight
- air

Plants make their own **food** with:

- water
- minerals
- sunlight
- air

It is possible to eat these parts of a plant:

- roots
- stem
- leaves
- fruit
- flower
- seeds