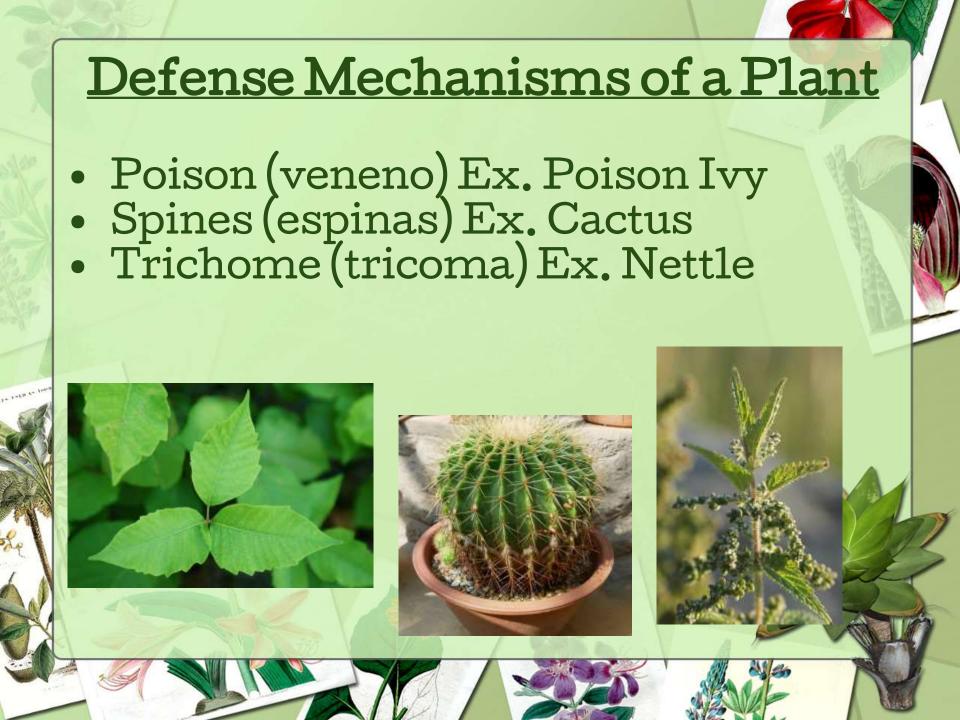

Plants make their own food with:

- water
- minerals
- sunlight
- air





Plants make their own **food** with:

- water
- minerals
- sunlight
- air







It is possible to eat these parts of a plant:

- roots
- stem
- leaves
- fruit
- flower
- seeds





It is possible to eat these parts of a plant:

- roots
- stem
- leaves
- fruit
- flower
- seeds









Mushrooms, mould and yeast are all part of this kingdom.



#### Characteristics:

- Don't move around their habitat.
- Eat other living things.



#### Mushrooms:

Need humid environments to

grow.
Some are very dangerous to eat, but others very tasty.



#### Yeast:

- Microscopic, we can't see them.
- Use them to make bread and other foods.



#### Mould:

- Can grow on food or other humid places, like walls or floors.
- Used to make penicillin, an antibiotic.



# The Algae Kingdom

Algae are living things we find in fresh and saltwater. They are proteas.



## The Algae Kingdom

Algae produce a lot of the oxygen we need to breathe.



## The Bacteria Kingdom

Bacteria are very simple microscopic beings.



## The Bacteria Kingdom

Bacteria live in almost all places on Earth.



##