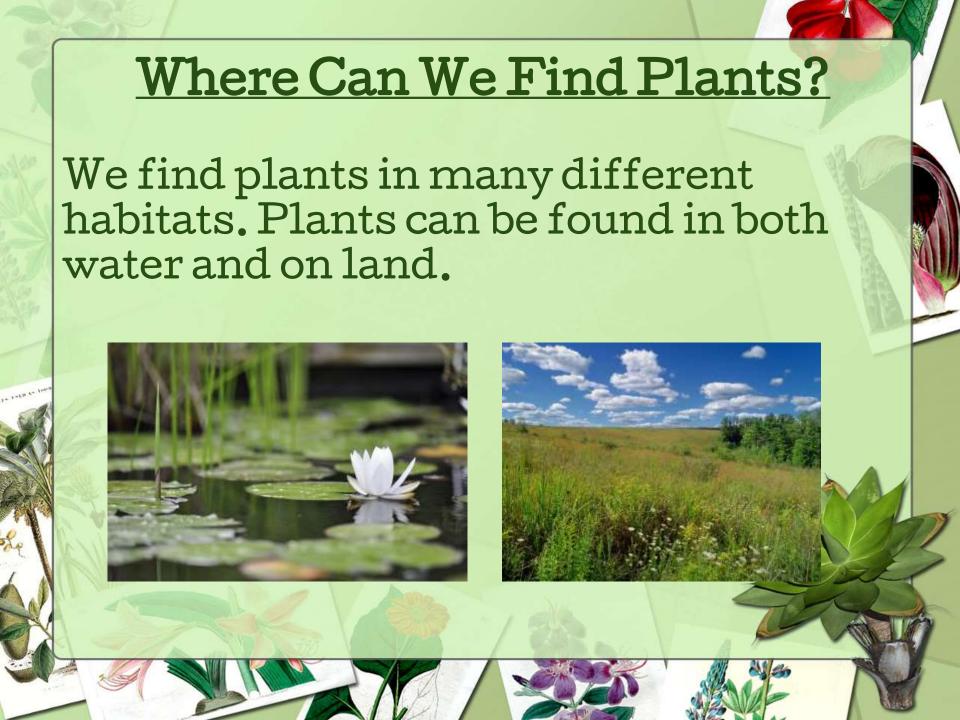

Plants make their own food with:

- water
- minerals
- sunlight
- air





Plants make their own **food** with:

- water
- minerals
- sunlight
- air







It is possible to eat these parts of a plant:

- roots
- stem
- leaves
- fruit
- flower
- seeds





It is possible to eat these parts of a plant:

- roots
- stem
- leaves
- fruit
- flower
- seeds









Mushrooms, mould and yeast are all part of this kingdom.



#### Characteristics:

- Don't move around their habitat.
- Eat other living things.



#### Mushrooms:

Need humid environments to

grow.
Some are very dangerous to eat, but others very tasty.



#### Yeast:

- Microscopic, we can't see them.
- Use them to make bread and other foods.



#### Mould:

- Can grow on food or other humid places, like walls or floors.
- Used to make penicillin, an antibiotic.



# The Algae Kingdom

Algae are living things we find in fresh and saltwater. They are proteas.



## The Algae Kingdom

Algae produce a lot of the oxygen we need to breathe.



## The Bacteria Kingdom

Bacteria are very simple microscopic beings.



## The Bacteria Kingdom

Bacteria live in almost all places on Earth.



####