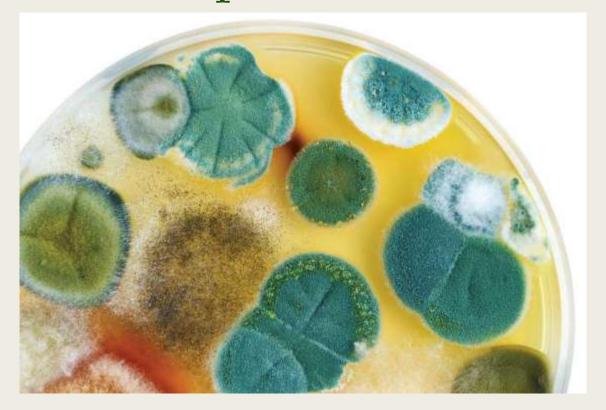

#### Mould:

- Can grow on food or other humid places, like walls or floors.
- Used to make penicillin, an antibiotic.