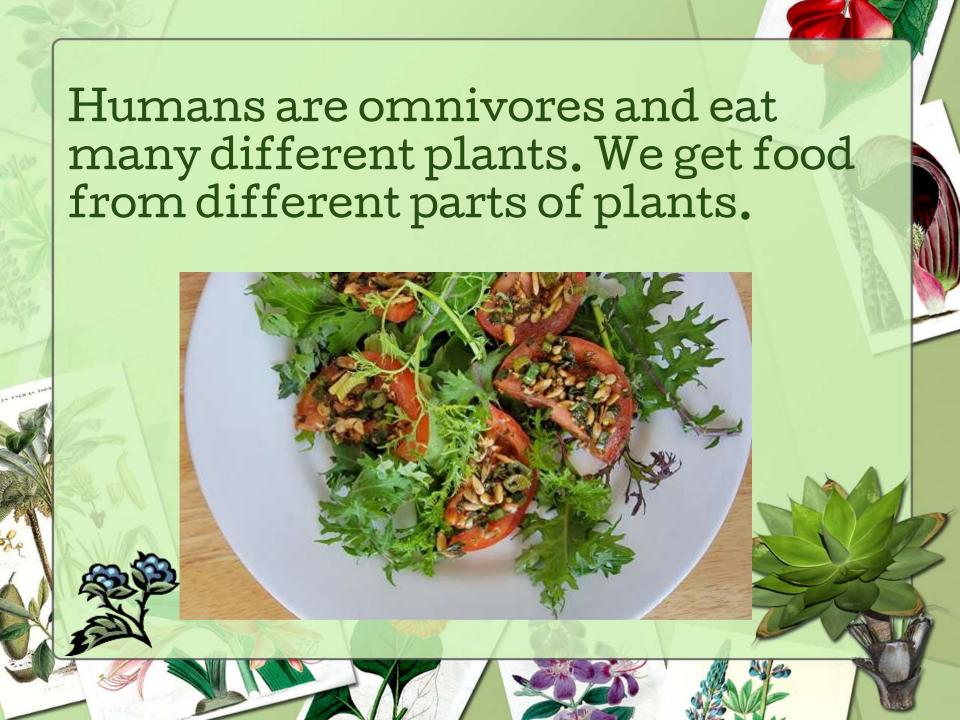

It is possible to eat these parts of a plant:

- roots
- stem
- leaves
- fruit
- flower
- seeds

Mushrooms, mould and yeast are all part of this kingdom.