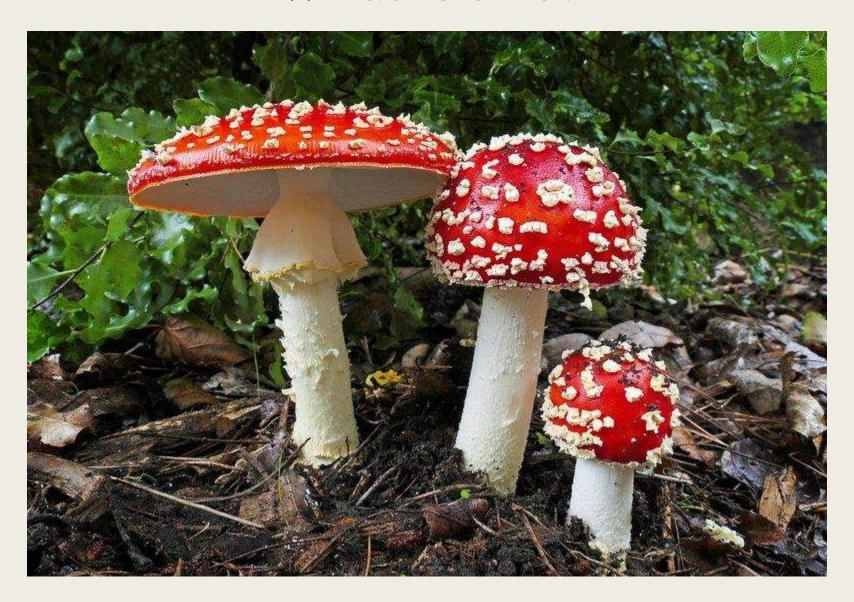

#### Mushrooms:

Need humid environments to

grow.
Some are very dangerous to eat, but others very tasty.

# Mushrooms! What kingdom does it belong to?

### Fungi Kingdom!