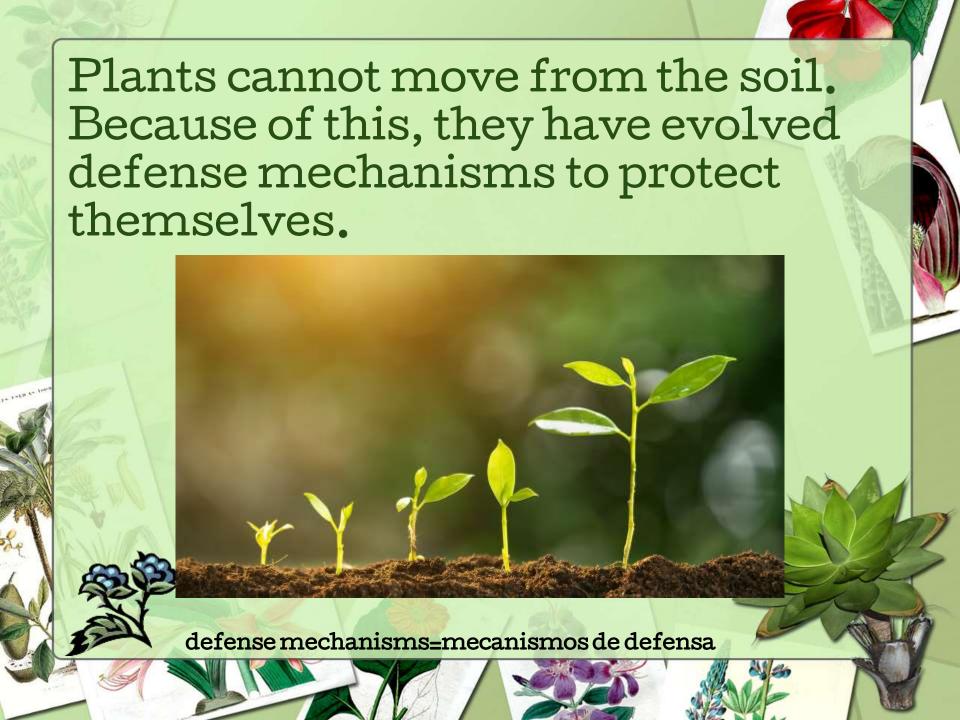

Plants make their own food with:

- water
- minerals
- sunlight
- air





Plants make their own **food** with:

- water
- minerals
- sunlight
- air







It is possible to eat these parts of a plant:

- roots
- stem
- leaves
- fruit
- flower
- seeds





It is possible to eat these parts of a plant:

- roots
- stem
- leaves
- fruit
- flower
- seeds









Mushrooms, mould and yeast are all part of this kingdom.



#### Characteristics:

- Don't move around their habitat.
- Eat other living things.



#### Mushrooms:

Need humid environments to

grow.
Some are very dangerous to eat, but others very tasty.



#### Yeast:

- Microscopic, we can't see them.
- Use them to make bread and other foods.



#### Mould:

- Can grow on food or other humid places, like walls or floors.
- Used to make penicillin, an antibiotic.



# The Algae Kingdom

Algae are living things we find in fresh and saltwater. They are proteas.



## The Algae Kingdom

Algae produce a lot of the oxygen we need to breathe.



## The Bacteria Kingdom

Bacteria are very simple microscopic beings.



## The Bacteria Kingdom

Bacteria live in almost all places on Earth.