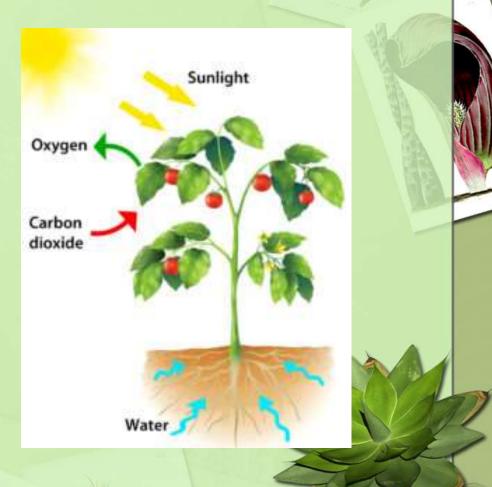

Plants make their own food with:

- water
- minerals
- sunlight
- air

Plants make their own **food** with:

- water
- minerals
- sunlight
- air

It is possible to eat these parts of a plant:

- roots
- stem
- leaves
- fruit
- flower
- seeds