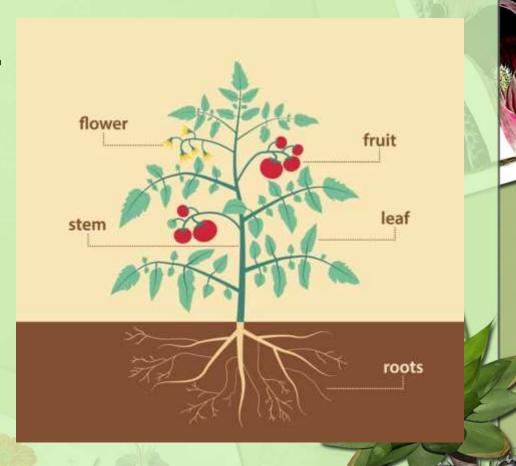

It is possible to eat these parts of a plant:

- roots
- stem
- leaves
- fruit
- flower
- seeds

Mushrooms, mould and yeast are all part of this kingdom.